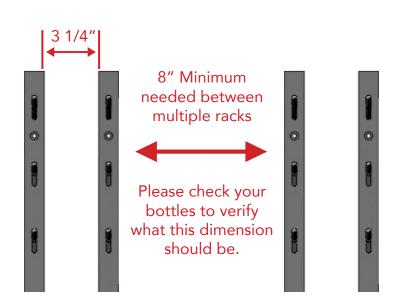

## Wine Rack Instructions

Step 1: Deciding where the racks will go.

Please allow 3 1/4" between the Left and Right rack supports. If multiple rack sets are being used side by side, allow at least 8" between rack sets. Please check your bottle height to verify that this will be acceptable for you. (See Diagram "A" below)