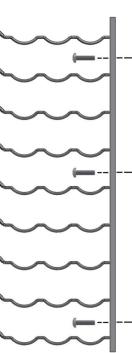

Step 2: Mounting the racks

Mounting is done by placing 3 screws in each of the three holes located on each rack support. If possible place racks over studs in the wall. If this is not possible you wll need to purchase wall anchors. (See Diagram "B" below)

Note: When racks are full of bottles they will weigh approximately 100 lbs.

U.S. Patent #7,882,967

Diagram "A" Mounting Dimensions

Diagram "B" Installation